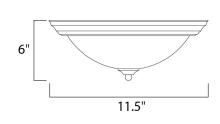

#### PRODUCT DESCRIPTION

Maxim Lighting's commitment to both the residential lighting and the home building industries will assure you a product line focused on your lighting needs. With Maxim Lighting you will find quality product that is well designed, well priced and readily a



### **MEASUREMENTS**

DIMENSION : 11.5" W x 6" H HANGING WEIGHT : 2.12 lb

# LAMPING

INPUT VOLTAGE : 120V **LUMENS** : 672 Rated

: 1 x 60W Incandescent E26 Medium , 60W Total BULB

BULB INCLUDED : (Not Included)

DIMMABLE : Yes

### **FINISHES OPTION**



Textured White

White

## GLASS

Ice IC

#### MATERIAL

Glass + Steel

#### **RATINGS**

cETLus Damp Location







#### ADDITIONAL

**RATED LIFE 2500 Hours** OPERATING TEMPERATURE: -20°C (-4°F), 40°C (104°F)



# **WESTERN DISTRIBUTION CENTER (HEADQUARTER)**253 NORTH VINELAND AVE I CITY OF INDUSTRY, CA 91746

**EASTERN DISTRIBUTION CENTER** 4200 SHIRLEY DR. I ATLANTA, GA 30336

**P**. 626.956.4200 | **F**. 626.956.4225 | maximlighting.com