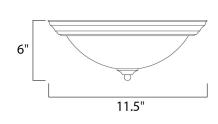

# PRODUCT DESCRIPTION

Maxim Lighting's commitment to both the residential lighting and the home building industries will assure you a product line focused on your lighting needs. With Maxim Lighting you will find quality product that is well designed, well priced and readily a



# **MEASUREMENTS**

DIMENSION : 11.5" W x 6" H HANGING WEIGHT : 0.93 lb

#### LAMPING

LUMENS : 672 Rated

BULB : 1 x 60W Incandescent MB , 60W Total

BULB INCLUDED : (Not Included)

DIMMABLE : Yes COLOR\_TEMP : 2700K

#### **FINISHES OPTION**



# GLASS

Frosted Ivory FI

## MATERIAL

Glass + Steel

#### **RATINGS**

cETLus Dry Location



### **ADDITIONAL**

RATED LIFE 2500 Hours OPERATING TEMPERATURE: -20°C (-4°F), 40°C (104°F)



# **WESTERN DISTRIBUTION CENTER (HEADQUARTER)**253 NORTH VINELAND AVE I CITY OF INDUSTRY, CA 91746

**EASTERN DISTRIBUTION CENTER** 4200 SHIRLEY DR. I ATLANTA, GA 30336

**P**. 626.956.4200 | **F**. 626.956.4225 | maximlighting.com