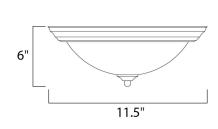

### PRODUCT DESCRIPTION

Maxim Lighting's commitment to both the residential lighting and the home building industries will assure you a product line focused on your lighting needs. With Maxim Lighting you will find quality product that is well designed, well priced and readily a



## **MEASUREMENTS**

DIMENSION : 11.5" W x 6" H HANGING WEIGHT : 0.93 lb

#### LAMPING

INPUT VOLTAGE : 120V LUMENS : 672 Rated

BULB : 1 x 60W Incandescent MB , 60W Total

BULB INCLUDED : (Not Included)

DIMMABLE : Yes COLOR\_TEMP : 2700K

### **FINISHES OPTION**



# GLASS

Frosted Ivory FI

#### MATERIAL

Glass + Steel

#### **RATINGS**

cETLus Dry Location



#### **ADDITIONAL**

RATED LIFE 2500 Hours OPERATING TEMPERATURE: -20°C (-4°F), 40°C (104°F)



# **WESTERN DISTRIBUTION CENTER (HEADQUARTER)**253 NORTH VINELAND AVE I CITY OF INDUSTRY, CA 91746

**EASTERN DISTRIBUTION CENTER** 4200 SHIRLEY DR. I ATLANTA, GA 30336

**P**. 626.956.4200 | **F**. 626.956.4225 | maximlighting.com