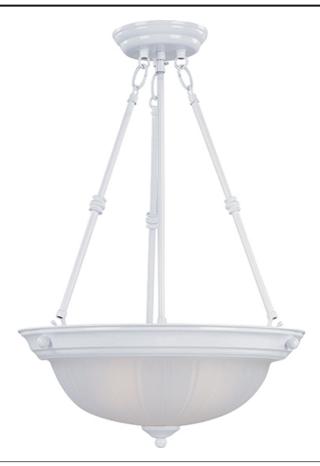

### **MEASUREMENTS**

DIMENSION : 15" W x 24" H

HANGING WEIGHT : 7.5 lb

## **LAMPING**

LUMENS : 3,450 Rated

BULB :  $3 \times 100 \text{W}$  Incandescent MB , 300 W Total

BULB INCLUDED : (Not Included)
DIMMABLE : Standard
COLOR\_TEMP : 2700K

# **GLASS**Frosted FT

110310011

# MATERIAL

Iron