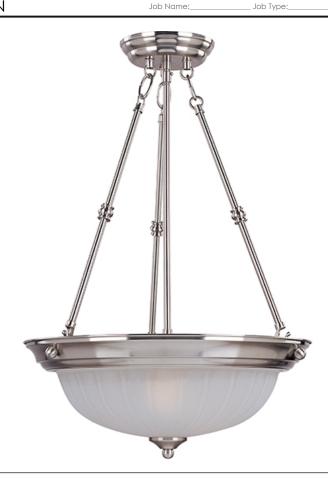

#### PRODUCT DESCRIPTION

Maxim Lighting's commitment to both the residential lighting and the home building industries will assure you a product line focused on your lighting needs. With Maxim Lighting you will find quality product that is well designed, well priced and readily available.

#### **MEASUREMENTS**

DIMENSION : 15" W x 24" H HANGING WEIGHT : 7.5 lb

#### LAMPING

**LUMENS** : 3,450 Rated

BULB : 3 x 100W Incandescent MB, 300W Total

**BULB INCLUDED** : (Not Included) DIMMABLE : Standard COLOR\_TEMP : 2700K

## **GLASS**

Frosted FT

White

#### MATERIAL

Iron