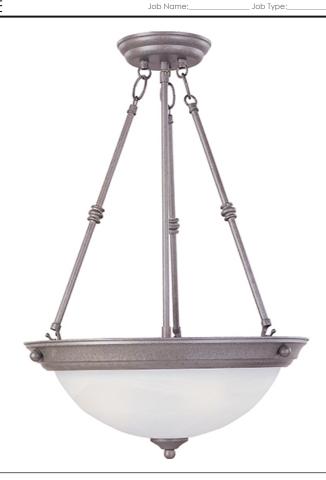

#### **MEASUREMENTS**

DIMENSION : 15" W x 24" H HANGING WEIGHT : 7.5 lb

## LAMPING

**LUMENS** : 3,450 Rated

BULB : 3 x 100W Incandescent MB, 300W Total

**BULB INCLUDED** : (Not Included) DIMMABLE : Standard Dimmer

COLOR\_TEMP : 2700K

# **GLASS**

White

Frosted FT

# MATERIAL

Iron

## **RATINGS**

Dry Location