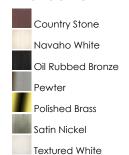

Quantity:



# PRODUCT DESCRIPTION

Maxim Lighting's commitment to both the residential lighting and the home building industries will assure you a product line focused on your lighting needs. With Maxim Lighting you will find quality product that is well designed, well priced and readily available.

#### **MEASUREMENTS**

DIMENSION : 15" W x 24" H HANGING WEIGHT : 7.5 lb

## LAMPING

**LUMENS** : 3,450 Rated

BULB : 3 x 100W Incandescent MB, 300W Total

**BULB INCLUDED** : (Not Included) DIMMABLE : Standard Dimmer

COLOR\_TEMP : 2700K

#### **FINISHES OPTION**



# **GLASS**

White

Frosted FT

# MATERIAL

Iron

## **RATINGS**

Dry Location



# **ADDITIONAL**

RATED LIFE 2500 Hours OPERATING TEMPERATURE: -20°C (-4°F), 40°C (104°F)



# **WESTERN DISTRIBUTION CENTER (HEADQUARTER)**253 NORTH VINELAND AVE I CITY OF INDUSTRY, CA 91746

**EASTERN DISTRIBUTION CENTER** 4200 SHIRLEY DR. I ATLANTA, GA 30336

**P**. 626.956.4200 | **F**. 626.956.4225 | maximlighting.com