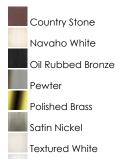

## PRODUCT DESCRIPTION

Maxim Lighting's commitment to both the residential lighting and the home building industries will assure you a product line focused on your lighting needs. With Maxim Lighting you will find quality product that is well designed, well priced and readily available.

#### **MEASUREMENTS**

DIMENSION : 15" W x 24" H HANGING WEIGHT : 7.5 lb

### **LAMPING**

LUMENS : 3,450 Rated

BULB : 3 x 100W Incandescent MB , 300W Total

BULB INCLUDED : (Not included)
DIMMABLE : Standard
COLOR\_TEMP : 2700K

# **FINISHES OPTION**



# **GLASS**Frosted FT

White

110310011

# MATERIAL

Iron

### **RATINGS**

Dry Location



# **ADDITIONAL**

RATED LIFE 2500 Hours OPERATING TEMPERATURE: -20°C (-4°F), 40°C (104°F)



# **WESTERN DISTRIBUTION CENTER (HEADQUARTER)**253 NORTH VINELAND AVE I CITY OF INDUSTRY, CA 91746

**EASTERN DISTRIBUTION CENTER** 4200 SHIRLEY DR. I ATLANTA, GA 30336

**P**. 626.956.4200 | **F**. 626.956.4225 | maximlighting.com