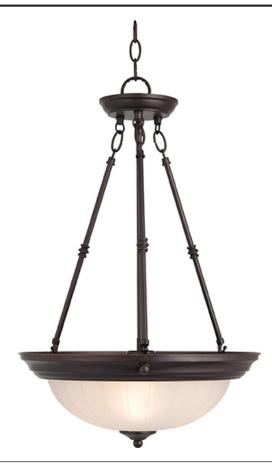

## PRODUCT DESCRIPTION

Maxim Lighting's commitment to both the residential lighting and the home building industries will assure you a product line focused on your lighting needs. With Maxim Lighting you will find quality product that is well designed, well priced and readily available.

#### **MEASUREMENTS**

DIMENSION : 15" W x 24" H HANGING WEIGHT : 7.5 lb

### **LAMPING**

LUMENS : 3,450 Rated

BULB : 3 x 100W Incandescent MB , 300W Total

BULB INCLUDED : (Not included)
DIMMABLE : Standard
COLOR\_TEMP : 2700K

# MATERIAL

Iron

### **RATINGS**

Dry Location