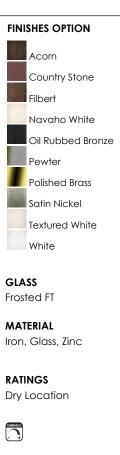

## LAMPING

LUMENS: 3,450 RatedBULB: 3 x 100W Incandescent MB , 0W TotalBULB INCLUDED: (Not Included)DIMMABLE:COLOR\_TEMP: 2700K