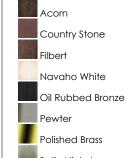

## PRODUCT DESCRIPTION

Maxim Lighting's commitment to both the residential lighting and the home building industries will assure you a product line focused on your lighting needs. With Maxim Lighting you will find quality product that is well designed, well priced and readily available.

# MEASUREMENTS

DIMENSION : 17" W x 14" H HANGING WEIGHT : 6.17 lb

#### **LAMPING**

LUMENS : 3,450 Rated

BULB : 3 x 100W Incandescent MB , 0W Total

BULB INCLUDED : (Not Included)

DIMMABLE :

COLOR\_TEMP : 2700K

### **FINISHES OPTION**



Satin Nickel
Textured White

Textured White

White

#### GLASS

Frosted FT

#### MATERIAL

Iron, Glass, Zinc

#### **RATINGS**

Dry Location



### **ADDITIONAL**

RATED LIFE 2500 Hours OPERATING TEMPERATURE: -20°C (-4°F), 40°C (104°F)



# **WESTERN DISTRIBUTION CENTER (HEADQUARTER)**253 NORTH VINELAND AVE I CITY OF INDUSTRY, CA 91746

**EASTERN DISTRIBUTION CENTER** 4200 SHIRLEY DR. I ATLANTA, GA 30336

**P**. 626.956.4200 | **F**. 626.956.4225 | maximlighting.com