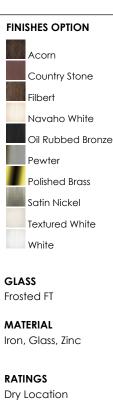

Quantity:\_

## **PRODUCT DESCRIPTION**

Maxim Lighting's commitment to both the residential lighting and the home building industries will assure you a product line focused on your lighting needs. With Maxim Lighting you will find quality product that is well designed, well priced and readily available.

**MEASUREMENTS** 

: 17" W x 14" H HANGING WEIGHT : 6.17 lb

## LAMPING

DIMENSION

LUMENS : 3,450 Rated BULB : 3 x 100W Incandescent MB, 0W Total BULB INCLUDED : (Not Included) DIMMABLE : COLOR\_TEMP :2700K





## ADDITIONAL

RATED LIFE 2500 Hours OPERATING TEMPERATURE: -20°C (-4°F), 40°C (104°F)



WESTERN DISTRIBUTION CENTER (HEADQUARTER) 253 NORTH VINELAND AVE I CITY OF INDUSTRY, CA 91746

EASTERN DISTRIBUTION CENTER 4200 SHIRLEY DR. I ATLANTA, GA 30336

P. 626.956.4200 | F. 626.956.4225 | maximlighting.com