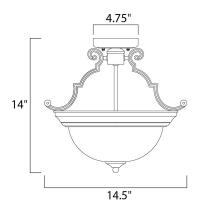

#### PRODUCT DESCRIPTION

Maxim Lighting's commitment to both the residential lighting and the home building industries will assure you a product line focused on your lighting needs. With Maxim Lighting you will find quality product that is well designed, well priced and readily available.



#### **MEASUREMENTS**

DIMENSION : 14.5" W x 14" H

HANGING WEIGHT : 4.74 lb

#### **LAMPING**

LUMENS : 2,300 Rated

BULB : 2 x 100W Incandescent MB , 200W Total

BULB INCLUDED : (Not Included)
DIMMABLE : Standard
COLOR\_TEMP : 2700K

#### **FINISHES OPTION**



Textured White

White

## GLASS

Frosted FT

#### MATERIAL

Iron

#### **RATINGS**

Dry Location



### **ADDITIONAL**

RATED LIFE 2500 Hours OPERATING TEMPERATURE: -20°C (-4°F), 40°C (104°F)



# **WESTERN DISTRIBUTION CENTER (HEADQUARTER)**253 NORTH VINELAND AVE I CITY OF INDUSTRY, CA 91746

**EASTERN DISTRIBUTION CENTER** 4200 SHIRLEY DR. I ATLANTA, GA 30336

**P**. 626.956.4200 | **F**. 626.956.4225 | maximlighting.com