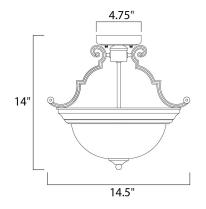

#### PRODUCT DESCRIPTION

Maxim Lighting's commitment to both the residential lighting and the home building industries will assure you a product line focused on your lighting needs. With Maxim Lighting you will find quality product that is well designed, well priced and readily available.



### MEASUREMENTS

DIMENSION : 14.5" W x 14" H

HANGING WEIGHT : 4.74 lb

#### **LAMPING**

LUMENS : 2,300 Rated

BULB : 2 x 100W Incandescent MB , 200W Total

BULB INCLUDED : (Not Included)
DIMMABLE : Standard Dimmer

COLOR\_TEMP : 2700K

#### **FINISHES OPTION**



Textured White

White

## GLASS

Frosted FT

#### MATERIAL

Iron

#### **RATINGS**

Dry Location



#### **ADDITIONAL**

RATED LIFE 2500 Hours OPERATING TEMPERATURE: -20°C (-4°F), 40°C (104°F)



# **WESTERN DISTRIBUTION CENTER (HEADQUARTER)**253 NORTH VINELAND AVE I CITY OF INDUSTRY, CA 91746

**EASTERN DISTRIBUTION CENTER** 4200 SHIRLEY DR. I ATLANTA, GA 30336

**P**. 626.956.4200 | **F**. 626.956.4225 | maximlighting.com