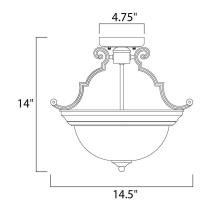

## **MEASUREMENTS**

DIMENSION : 14.5" W x 14" H
MAX OAH : 14" OAH
HANGING WEIGHT : 4.3 lb