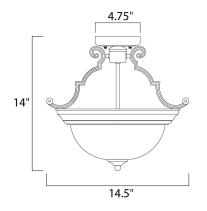

# PRODUCT DESCRIPTION

Maxim Lighting's commitment to both the residential lighting and the home building industries will assure you a product line focused on your lighting needs. With Maxim Lighting you will find quality product that is well designed, well priced and readily available.



# **MEASUREMENTS**

DIMENSION : 14" W x 14" H HANGING WEIGHT : 4.74 lb

### **LAMPING**

LUMENS : 2,300 Rated

BULB : 2 x 100W Incandescent MB , 200W Total

BULB INCLUDED : (Not Included)
DIMMABLE : Standard Dimmer

COLOR\_TEMP : 2700K

# FINISHES OPTION



Textured White

White

# GLASS

Frosted FT

# MATERIAL

Iron

#### **RATINGS**

Dry Location



# **ADDITIONAL**

RATED LIFE 2500 Hours OPERATING TEMPERATURE: -20°C (-4°F), 40°C (104°F)



# **WESTERN DISTRIBUTION CENTER (HEADQUARTER)**253 NORTH VINELAND AVE I CITY OF INDUSTRY, CA 91746

**EASTERN DISTRIBUTION CENTER** 4200 SHIRLEY DR. I ATLANTA, GA 30336

**P**. 626.956.4200 | **F**. 626.956.4225 | maximlighting.com