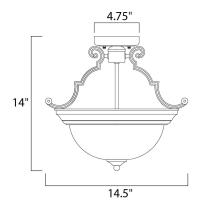

## **PRODUCT DESCRIPTION**

Maxim Lighting's commitment to both the residential lighting and the home building industries will assure you a product line focused on your lighting needs. With Maxim Lighting you will find quality product that is well designed, well priced and readily available.



### **MEASUREMENTS**

DIMENSION

: 14.5" W x 14" H HANGING WEIGHT : 4.74 lb

#### LAMPING

: 2.300 Rated

| LUMENS        | : 2,300 Rated                           |
|---------------|-----------------------------------------|
| BULB          | : 2 x 100W Incandescent MB , 200W Total |
| BULB INCLUDED | : (Not Included)                        |
| DIMMABLE      | : Standard                              |
| COLOR_TEMP    | : 2700K                                 |

# **FINISHES OPTION** Acorn



GLASS Frosted FT

### MATERIAL

Iron

# RATINGS

Dry Location



## ADDITIONAL

RATED LIFE 2500 Hours OPERATING TEMPERATURE: -20°C (-4°F), 40°C (104°F)



WESTERN DISTRIBUTION CENTER (HEADQUARTER) 253 NORTH VINELAND AVE I CITY OF INDUSTRY, CA 91746

EASTERN DISTRIBUTION CENTER 4200 SHIRLEY DR. I ATL