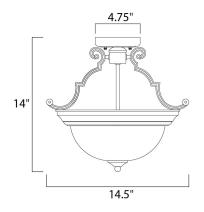

#### **MEASUREMENTS**

DIMENSION : 14.5" W x 14" H

MAX OAH : 14" OAH

CANOPY : 4.75" W x 1" H x 4.75" L

HANGING WEIGHT : 4.3 lb