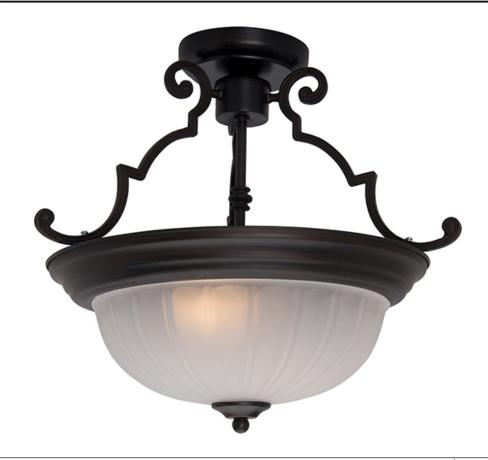

#### PRODUCT DESCRIPTION

Maxim Lighting's commitment to both the residential lighting and the home building industries will assure you a product line focused on your lighting needs. With Maxim Lighting you will find quality product that is well designed, well priced and readily available.

#### LAMPING

INPUT VOLTAGE : 120V

LUMENS : 2,300 Rated

BULB : 2 x 60W Incandescent E26 Medium , 120W Total

BULB INCLUDED : (Not Included)
DIMMABLE : Standard Dimmer

### GLASS

Frosted FT

#### MATERIAL

Steel

#### **RATINGS**

Damp Location