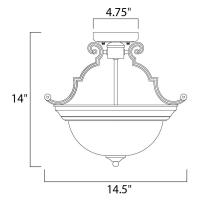

# PRODUCT DESCRIPTION

Maxim Lighting's commitment to both the residential lighting and the home building industries will assure you a product line focused on your lighting needs. With Maxim Lighting you will find quality product that is well designed, well priced and readily available.



# MEASUREMENTS

DIMENSION : 14.75" W x 14" H

HANGING WEIGHT : 4.74 lb

#### **LAMPING**

LUMENS : 2,300 Rated

BULB : 2 x 100W Incandescent MB, 0W Total

BULB INCLUDED : (Not Included)

DIMMABLE

COLOR\_TEMP : 2700K

# **FINISHES OPTION**



# GLASS

Frosted FT

### MATERIAL

Iron, Glass, Zinc

White

#### **RATINGS**

Dry Location



# **ADDITIONAL**

RATED LIFE 2500 Hours OPERATING TEMPERATURE: -20°C (-4°F), 40°C (104°F)



# **WESTERN DISTRIBUTION CENTER (HEADQUARTER)**253 NORTH VINELAND AVE I CITY OF INDUSTRY, CA 91746

**EASTERN DISTRIBUTION CENTER** 4200 SHIRLEY DR. I ATLANTA, GA 30336

**P**. 626.956.4200 | **F**. 626.956.4225 | maximlighting.com