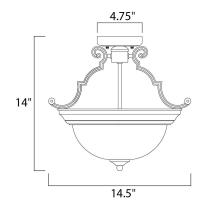

# MEASUREMENTS

DIMENSION : 14.75" W x 14" H

HANGING WEIGHT : 4.74 lb

**LAMPING** 

LUMENS : 2,300 Rated

BULB : 2 x 100W Incandescent MB , 200W Total

BULB INCLUDED : (Not Included)

DIMMABLE :