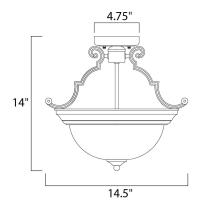

| MEASUREMENTS |
|--------------|
| DIMENSION    |

: 14.75" W x 14" H HANGING WEIGHT : 4.74 lb