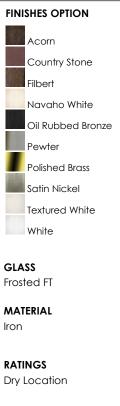

Quantity:

## **PRODUCT DESCRIPTION**

Maxim Lighting's commitment to both the residential lighting and the home building industries will assure you a product line focused on your lighting needs. With Maxim Lighting you will find quality product that is well designed, well priced and readily available.



| MEASUREMENTS |
|--------------|
| DIMENSION    |

: 14.75" W x 14" H HANGING WEIGHT : 4.74 lb

## LAMPING

BULB

LUMENS : 2,300 Rated : 2 x 100W Incandescent MB , 0W Total **BULB INCLUDED** : (Not Included) DIMMABLE : COLOR\_TEMP :2700K





## ADDITIONAL

RATED LIFE 2500 Hours OPERATING TEMPERATURE: -20°C (-4°F), 40°C (104°F)



WESTERN DISTRIBUTION CENTER (HEADQUARTER) 253 NORTH VINELAND AVE I CITY OF INDUSTRY, CA 91746

EASTERN DISTRIBUTION CENTER 4200 SHIRLEY DR. I ATLANTA, GA 30336

P. 626.956.4200 | F. 626.956.4225 | maximlighting.com