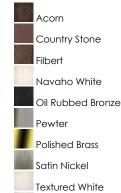

# PRODUCT DESCRIPTION

Maxim Lighting's commitment to both the residential lighting and the home building industries will assure you a product line focused on your lighting needs. With Maxim Lighting you will find quality product that is well designed, well priced and readily available.



## **MEASUREMENTS**

DIMENSION : 15.5" W x 6" H
MAX OAH : 6" OAH
HANGING WEIGHT : 3.37 lb

# LAMPING

INPUT VOLTAGE : 120V

LUMENS : 2,016 Rated

BULB : 3 x 60W Incandescent E26 Medium, 180W Total

BULB INCLUDED : (Not Included)

DIMMABLE : Yes

#### **FINISHES OPTION**



# GLASS

Frosted FT

White

#### MATERIAL

Glass + Steel

#### **RATINGS**

cETLus Damp Location



### **ADDITIONAL**

RATED LIFE 2500 Hours OPERATING TEMPERATURE: -20°C (-4°F), 40°C (104°F)



# **WESTERN DISTRIBUTION CENTER (HEADQUARTER)**253 NORTH VINELAND AVE I CITY OF INDUSTRY, CA 91746

**EASTERN DISTRIBUTION CENTER** 4200 SHIRLEY DR. I ATLANTA, GA 30336

**P**. 626.956.4200 | **F**. 626.956.4225 | maximlighting.com