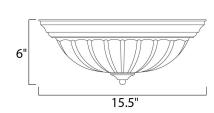

## **MEASUREMENTS**

DIMENSION : 15.5" W x 6" H
MAX OAH : 6" OAH
HANGING WEIGHT : 3.37 lb