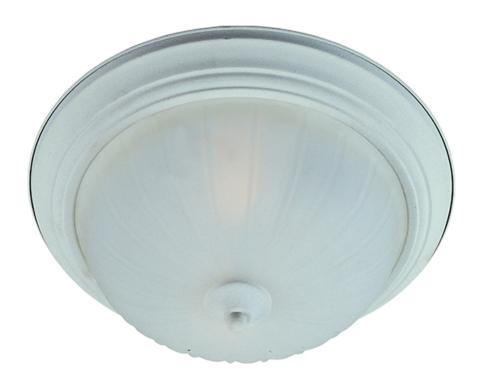

# PRODUCT DESCRIPTION

Maxim Lighting's commitment to both the residential lighting and the home building industries will assure you a product line focused on your lighting needs. With Maxim Lighting you will find quality product that is well designed, well priced and readily available.

# LAMPING

INPUT VOLTAGE : 120V

LUMENS : 2,016 Rated

BULB : 3 x 60W Incandescent E26 Medium, 180W Total

BULB INCLUDED : (Not Included)

DIMMABLE : Yes

# GLASS

Frosted FT

White