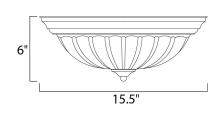

### PRODUCT DESCRIPTION

Maxim Lighting's commitment to both the residential lighting and the home building industries will assure you a product line focused on your lighting needs. With Maxim Lighting you will find quality product that is well designed, well priced and readily available.



## **MEASUREMENTS**

DIMENSION : 15.5" W x 6" H

HANGING WEIGHT : 5.5 lb

# LAMPING

LUMENS : 2,016 Rated

BULB : 3 x 60W Incandescent E26 Medium, 180W Total

BULB INCLUDED : (Not Included)

DIMMABLE : Yes COLOR\_TEMP : 2700K

### **FINISHES OPTION**



Oil Bubbod Propage

Oil Rubbed Bronze

Polished Brass

Satin Nickel

Textured White

White

#### GLASS

Frosted FT

#### MATERIAL

Glass + Steel

#### **RATINGS**

cETLus Dry Location



#### **ADDITIONAL**

RATED LIFE 2500 Hours OPERATING TEMPERATURE: -20°C (-4°F), 40°C (104°F)



# **WESTERN DISTRIBUTION CENTER (HEADQUARTER)**253 NORTH VINELAND AVE I CITY OF INDUSTRY, CA 91746

**EASTERN DISTRIBUTION CENTER** 4200 SHIRLEY DR. I ATLANTA, GA 30336

**P**. 626.956.4200 | **F**. 626.956.4225 | maximlighting.com