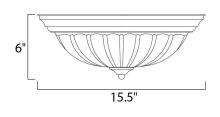

#### MEASUREMENTS DIMENSION

: 15.5" W x 6" H HANGING WEIGHT : 3.96832 lb

LAMPING

LUMENS BULB **BULB INCLUDED** DIMMABLE COLOR\_TEMP :2700K

: 2,016 Rated : 3 x 60W Incandescent E26 Medium , 180W Total : (Not Included) :Yes