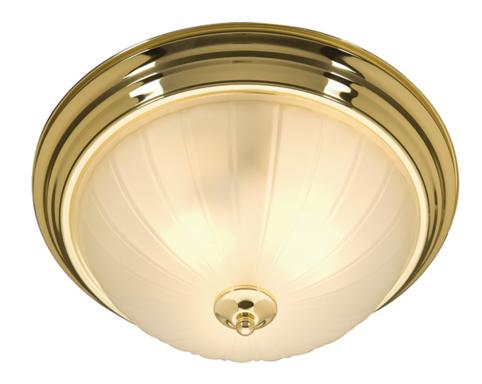

## **PRODUCT DESCRIPTION**

Maxim Lighting's commitment to both the residential lighting and the home building industries will assure you a product line focused on your lighting needs. With Maxim Lighting you will find quality product that is well designed, well priced and readily available.

#### MEASUREMENTS DIMENSION

: 15.5" W x 6" H HANGING WEIGHT : 3.96832 lb

LAMPING

LUMENS BULB **BULB INCLUDED** DIMMABLE COLOR\_TEMP :2700K

: 2,016 Rated : 3 x 60W Incandescent E26 Medium , 180W Total : (Not Included) :Yes