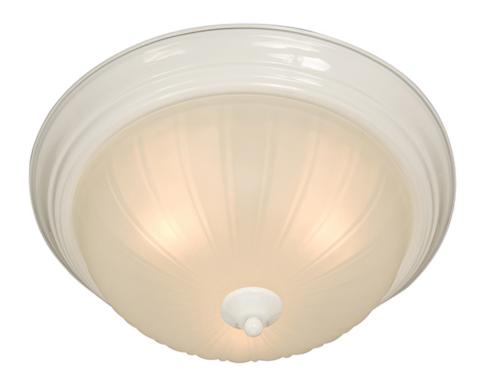

### **PRODUCT DESCRIPTION**

Maxim Lighting's commitment to both the residential lighting and the home building industries will assure you a product line focused on your lighting needs. With Maxim Lighting you will find quality product that is well designed, well priced and readily available.

# : 2,016 Rated : 3 x 60W Incandescent E26 Medium , 180W Total DED : (Not Included) : Yes AP : 2700K

GLASS Frosted FT

### MATERIAL

Glass + Steel