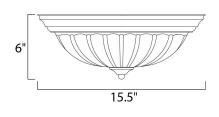

### MEASUREMENTS

DIMENSION : 15.5" W x 6" H HANGING WEIGHT : 5.5 lb

LAMPING

LUMENS : BULB : BULB INCLUDED : DIMMABLE : COLOR\_TEMP :