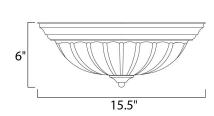

# PRODUCT DESCRIPTION

Maxim Lighting's commitment to both the residential lighting and the home building industries will assure you a product line focused on your lighting needs. With Maxim Lighting you will find quality product that is well designed, well priced and readily available.



# **MEASUREMENTS**

DIMENSION : 15.5" W x 6" H

HANGING WEIGHT : 5.5 lb

#### LAMPING

LUMENS : 2,016 Rated

BULB : 3 x 60W Incandescent E26 Medium, 180W Total

BULB INCLUDED : (Not Included)

DIMMABLE : Yes COLOR\_TEMP : 2700K

### **FINISHES OPTION**



# MATERIAL

Glass + Steel

# RATINGS

cETLus Dry Location



## **ADDITIONAL**

RATED LIFE 2500 Hours OPERATING TEMPERATURE: -20°C (-4°F), 40°C (104°F)



# **WESTERN DISTRIBUTION CENTER (HEADQUARTER)**253 NORTH VINELAND AVE I CITY OF INDUSTRY, CA 91746

**EASTERN DISTRIBUTION CENTER** 4200 SHIRLEY DR. I ATLANTA, GA 30336

**P**. 626.956.4200 | **F**. 626.956.4225 | maximlighting.com