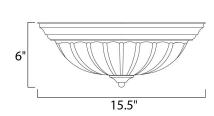

# PRODUCT DESCRIPTION

Maxim Lighting's commitment to both the residential lighting and the home building industries will assure you a product line focused on your lighting needs. With Maxim Lighting you will find quality product that is well designed, well priced and readily available.



# **MEASUREMENTS**

DIMENSION : 15.5" W x 6" H

HANGING WEIGHT : 5.5 lb

#### LAMPING

LUMENS : 2,016 Rated

BULB : 3 x 60W Incandescent E26 Medium, 180W Total

BULB INCLUDED : (Not Included)

DIMMABLE : Yes COLOR\_TEMP : 2700K

#### **FINISHES OPTION**



# GLASS

Frosted FT

### MATERIAL

Glass + Steel

#### **RATINGS**

cETLus Dry Location



# **ADDITIONAL**

RATED LIFE 2500 Hours OPERATING TEMPERATURE: -20°C (-4°F), 40°C (104°F)



# **WESTERN DISTRIBUTION CENTER (HEADQUARTER)**253 NORTH VINELAND AVE I CITY OF INDUSTRY, CA 91746

**EASTERN DISTRIBUTION CENTER** 4200 SHIRLEY DR. I ATLANTA, GA 30336

**P**. 626.956.4200 | **F**. 626.956.4225 | maximlighting.com