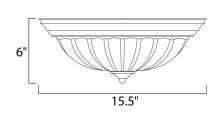

#### PRODUCT DESCRIPTION

Maxim Lighting's commitment to both the residential lighting and the home building industries will assure you a product line focused on your lighting needs. With Maxim Lighting you will find quality product that is well designed, well priced and readily available.



## **MEASUREMENTS**

DIMENSION : 15.5" W x 6" H

HANGING WEIGHT : 5.5 lb

#### LAMPING

LUMENS : 2,016 Rated

BULB : 3 x 60W Incandescent E26 Medium, 180W Total

BULB INCLUDED : (Not Included)

DIMMABLE : Yes COLOR\_TEMP : 2700K

#### **FINISHES OPTION**



Polished Brass
Satin Nickel

Textured White

White

### **GLASS**

Frosted FT

#### MATERIAL

Glass + Steel

#### **RATINGS**

cETLus Dry Location



#### **ADDITIONAL**

RATED LIFE 2500 Hours OPERATING TEMPERATURE: -20°C (-4°F), 40°C (104°F)



# **WESTERN DISTRIBUTION CENTER (HEADQUARTER)**253 NORTH VINELAND AVE I CITY OF INDUSTRY, CA 91746

**EASTERN DISTRIBUTION CENTER** 4200 SHIRLEY DR. I ATLANTA, GA 30336

**P**. 626.956.4200 | **F**. 626.956.4225 | maximlighting.com