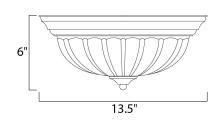

# **MEASUREMENTS**

DIMENSION : 13.5" L x 13.5" W x 6" H

HANGING WEIGHT : 1.15 lb