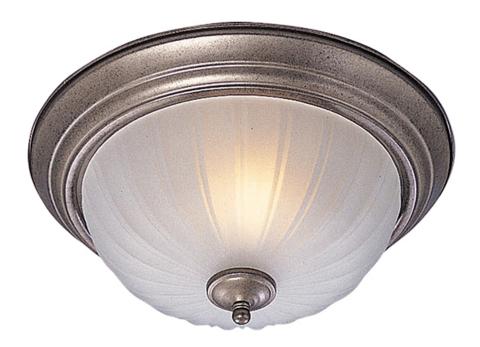

#### PRODUCT DESCRIPTION

Maxim Lighting's commitment to both the residential lighting and the home building industries will assure you a product line focused on your lighting needs. With Maxim Lighting you will find quality product that is well designed, well priced and readily available.

#### LAMPING

LUMENS : 1,344 Rated

BULB : 2 x 60W Incandescent E26 Medium, 120W Total

BULB INCLUDED : (Not Included)

DIMMABLE : Yes COLOR\_TEMP : 2700K

#### MATERIAL

Glass + Steel