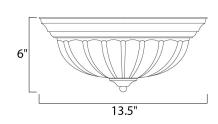

#### PRODUCT DESCRIPTION

Maxim Lighting's commitment to both the residential lighting and the home building industries will assure you a product line focused on your lighting needs. With Maxim Lighting you will find quality product that is well designed, well priced and readily available.



### **MEASUREMENTS**

DIMENSION : 13.5" W x 6" H HANGING WEIGHT : 1.15 lb

#### LAMPING

LUMENS : 1,344 Rated

BULB : 2 x 60W Incandescent E26 Medium, 120W Total

BULB INCLUDED : (Not Included)

DIMMABLE : Yes COLOR\_TEMP : 2700K

#### **FINISHES OPTION**



Textured White

## White

Frosted FT

**GLASS** 

#### MATERIAL

Glass + Steel

#### **RATINGS**

cETLus Dry Location



#### **ADDITIONAL**

RATED LIFE 2500 Hours OPERATING TEMPERATURE: -20°C (-4°F), 40°C (104°F)



# **WESTERN DISTRIBUTION CENTER (HEADQUARTER)**253 NORTH VINELAND AVE I CITY OF INDUSTRY, CA 91746

**EASTERN DISTRIBUTION CENTER** 4200 SHIRLEY DR. I ATLANTA, GA 30336

**P**. 626.956.4200 | **F**. 626.956.4225 | maximlighting.com