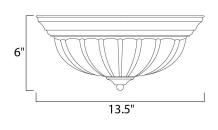

### MEASUREMENTS DIMENSION

DIMENSION : 13.5" W x 6" H HANGING WEIGHT : 1.15 lb

LAMPINGINPUT VOLTAGE: 120VLUMENS: 1,344 RatedBULB: 2 x 60W Incandescent E26 Medium , 120W TotalBULB INCLUDED: (Not Included)DIMMABLE: YesCOLOR\_TEMP: 2700K