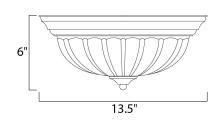

# PRODUCT DESCRIPTION

Maxim Lighting's commitment to both the residential lighting and the home building industries will assure you a product line focused on your lighting needs. With Maxim Lighting you will find quality product that is well designed, well priced and readily available.



# **MEASUREMENTS**

DIMENSION : 13.5" W x 6" H HANGING WEIGHT : 1.15 lb

#### LAMPING

LUMENS : 1,600 Rated

BULB : 2 x 75W Incandescent MB , 0W Total

BULB INCLUDED : (Not Included)

DIMMABLE : Yes COLOR\_TEMP : 2700K

#### **FINISHES OPTION**



# GLASS

Frosted FT

### MATERIAL

Glass + Steel

#### **RATINGS**

cETLus Dry Location



# **ADDITIONAL**

RATED LIFE 2500 Hours OPERATING TEMPERATURE: -20°C (-4°F), 40°C (104°F)



# **WESTERN DISTRIBUTION CENTER (HEADQUARTER)**253 NORTH VINELAND AVE I CITY OF INDUSTRY, CA 91746

**EASTERN DISTRIBUTION CENTER** 4200 SHIRLEY DR. I ATLANTA, GA 30336

**P**. 626.956.4200 | **F**. 626.956.4225 | maximlighting.com