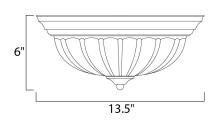

Quantity:\_



#### **PRODUCT DESCRIPTION**

Maxim Lighting's commitment to both the residential lighting and the home building industries will assure you a product line focused on your lighting needs. With Maxim Lighting you will find quality product that is well designed, well priced and readily available.



### MEASUREMENTS

DIMENSION : 13.5" W x 6" H HANGING WEIGHT : 1.15 lb

#### LAMPING

LUMENS BULB BULB INCLUDED DIMMABLE COLOR\_TEMP

## : 1,600 Rated : 2 x 75W Incandescent MB , 0W Total : (Not Included) :Yes

:2700K

# Acorn Country Stone Filbert Navaho White Oil Rubbed Bronze Pewter Polished Brass Satin Nickel Textured White White MATERIAL Glass + Steel

**FINISHES OPTION** 

RATINGS

cETLus Dry Location



## ADDITIONAL RATED LIFE 2500 Hours

OPERATING TEMPERATURE: -20°C (-4°F), 40°C (104°F)

Always consult a qualified electrician before installing any lighting product.



WESTERN DISTRIBUTION CENTER (HEADQUARTER) 253 NORTH VINELAND AVE I CITY OF INDUSTRY, CA 91746

EASTERN DISTRIBUTION CENTER 4200 SHIRLEY DR. I ATLANTA, GA 30336

P. 626.956.4200 | F. 626.956.4225 | maximlighting.com