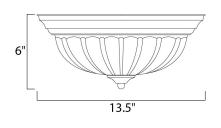

## MEASUREMENTS

DIMENSION : 13.5" W x 6" H HANGING WEIGHT : 1.15 lb

LAMPING

LUMENS BULB BULB INCLUDED DIMMABLE COLOR\_TEMP

: 1,344 Rated : 2 x 60W Incandescent MB , 120W Total DED : (Not Included) : Yes MP : 2700K