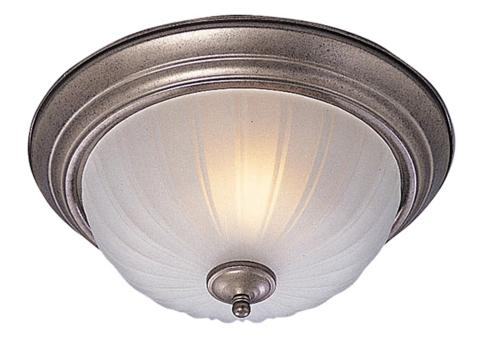

## **PRODUCT DESCRIPTION**

Maxim Lighting's commitment to both the residential lighting and the home building industries will assure you a product line focused on your lighting needs. With Maxim Lighting you will find quality product that is well designed, well priced and readily available.

## MEASUREMENTS

DIMENSION : 13.5" W x 6" H HANGING WEIGHT : 1.15 lb

LAMPING

LUMENS BULB BULB INCLUDED DIMMABLE COLOR\_TEMP

: 1,344 Rated : 2 x 60W Incandescent MB , 120W Total DED : (Not Included) : Yes MP : 2700K

**FINISHES OPTION** 

Glass + Steel