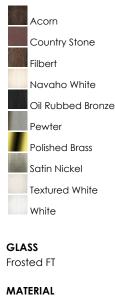

Quantity:\_



## **PRODUCT DESCRIPTION**

Maxim Lighting's commitment to both the residential lighting and the home building industries will assure you a product line focused on your lighting needs. With Maxim Lighting you will find quality product that is well designed, well priced and readily available.



## MEASUREMENTS

DIMENSION : 13.5" W x 6" H HANGING WEIGHT : 1.15 lb

LAMPING

LUMENS BULB BULB INCLUDED DIMMABLE COLOR\_TEMP

: 1,344 Rated : 2 x 60W Incandescent MB , 120W Total DED : (Not Included) : Yes MP : 2700K



**FINISHES OPTION** 

Glass + Steel

## RATINGS

cETLus Dry Location



## ADDITIONAL RATED LIFE 2500 Hours OPERATING TEMPERATURE: -20°C (-4°F), 40°C (104°F)



WESTERN DISTRIBUTION CENTER (HEADQUARTER) 253 NORTH VINELAND AVE I CITY OF INDUSTRY, CA 91746

EASTERN DISTRIBUTION CENTER 4200 SHIRLEY DR. I ATLANTA, GA 30336

P. 626.956.4200 | F. 626.956.4225 | maximlighting.com