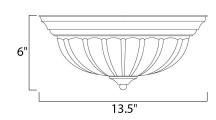

### PRODUCT DESCRIPTION

Maxim Lighting's commitment to both the residential lighting and the home building industries will assure you a product line focused on your lighting needs. With Maxim Lighting you will find quality product that is well designed, well priced and readily available.



# **MEASUREMENTS**

DIMENSION : 13.5" W x 6" H HANGING WEIGHT : 1.15 lb

#### LAMPING

LUMENS : 1,344 Rated

BULB : 2 x 60W Incandescent MB , 0W Total

BULB INCLUDED : (Not Included)

DIMMABLE : Yes COLOR\_TEMP : 2700K

# **FINISHES OPTION**



Textured White

White

# GLASS

Frosted FT

### MATERIAL

Glass + Steel

#### **RATINGS**

cETLus Dry Location



# **ADDITIONAL**

RATED LIFE 2500 Hours OPERATING TEMPERATURE: -20°C (-4°F), 40°C (104°F)



# **WESTERN DISTRIBUTION CENTER (HEADQUARTER)**253 NORTH VINELAND AVE I CITY OF INDUSTRY, CA 91746

**EASTERN DISTRIBUTION CENTER** 4200 SHIRLEY DR. I ATLANTA, GA 30336

**P**. 626.956.4200 | **F**. 626.956.4225 | maximlighting.com