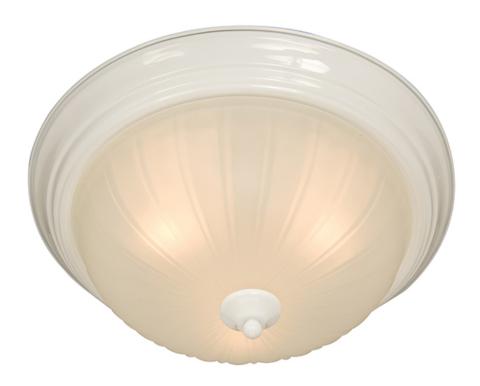

#### PRODUCT DESCRIPTION

Maxim Lighting's commitment to both the residential lighting and the home building industries will assure you a product line focused on your lighting needs. With Maxim Lighting you will find quality product that is well designed, well priced and readily available.

#### LAMPING

INPUT VOLTAGE : 120V **LUMENS** : 672 Rated

**BULB** : 1 x 60W Incandescent E26 Medium , 60W Total

**BULB INCLUDED** : (Not Included)

DIMMABLE : Yes

### **GLASS**

Frosted FT

#### MATERIAL

Glass + Steel