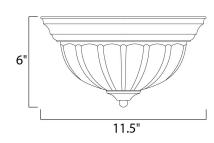

# **MEASUREMENTS**

**DIMENSION** : 11.5" L x 11.5" W x 6" H

MAX OAH : 6" OAH HANGING WEIGHT : 0.87 lb