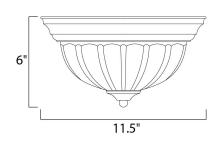

#### **MEASUREMENTS**

**DIMENSION** : 11.5" L x 11.5" W x 6" H

MAX OAH : 6" OAH HANGING WEIGHT : 0.87 lb