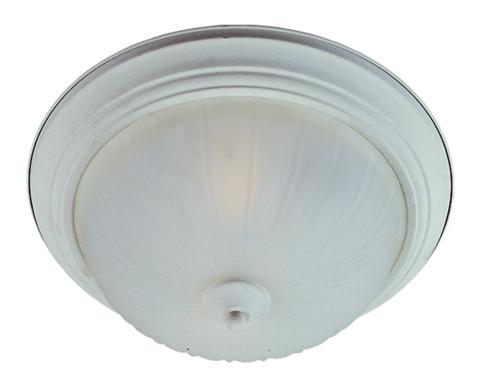

#### PRODUCT DESCRIPTION

Maxim Lighting's commitment to both the residential lighting and the home building industries will assure you a product line focused on your lighting needs. With Maxim Lighting you will find quality product that is well designed, well priced and readily available.

#### LAMPING

INPUT VOLTAGE : 120V **LUMENS** : 672 Rated

**BULB** : 1 x 60W Incandescent E26 Medium , 60W Total

**BULB INCLUDED** : (Not Included)

DIMMABLE : Yes

### **GLASS**

Frosted FT

#### MATERIAL

Glass + Steel