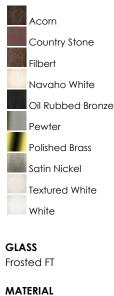

# : 672 Rated : 1 x 60W Incandescent MB , 60W Total : (Not Included) :Yes :2700K

**FINISHES OPTION** 

Glass + Steel