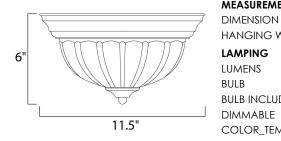

### MEASUREMENTS

: 11.5" W x 6" H HANGING WEIGHT : 0.87 lb

LAMPING

LUMENS BULB **BULB INCLUDED** DIMMABLE COLOR\_TEMP