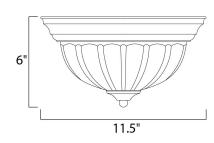

# PRODUCT DESCRIPTION

Maxim Lighting's commitment to both the residential lighting and the home building industries will assure you a product line focused on your lighting needs. With Maxim Lighting you will find quality product that is well designed, well priced and readily available.



# **MEASUREMENTS**

DIMENSION : 11.5" W x 6" H HANGING WEIGHT : 0.87 lb

#### LAMPING

INPUT VOLTAGE : 120V LUMENS : 672 Rated

BULB : 1 x 60W Incandescent MB , 60W Total

BULB INCLUDED : (Not Included)

DIMMABLE : Yes COLOR\_TEMP : 2700K

#### **FINISHES OPTION**



# **GLASS**

Frosted FT

### MATERIAL

Glass + Steel

#### **RATINGS**

cETLus Dry Location



# **ADDITIONAL**

RATED LIFE 2500 Hours OPERATING TEMPERATURE: -20°C (-4°F), 40°C (104°F)



# **WESTERN DISTRIBUTION CENTER (HEADQUARTER)**253 NORTH VINELAND AVE I CITY OF INDUSTRY, CA 91746

**EASTERN DISTRIBUTION CENTER** 4200 SHIRLEY DR. I ATLANTA, GA 30336

**P**. 626.956.4200 | **F**. 626.956.4225 | maximlighting.com