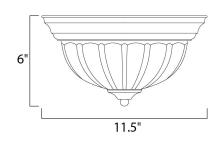

### PRODUCT DESCRIPTION

Maxim Lighting's commitment to both the residential lighting and the home building industries will assure you a product line focused on your lighting needs. With Maxim Lighting you will find quality product that is well designed, well priced and readily available.



## **MEASUREMENTS**

DIMENSION : 11.5" W x 6" H HANGING WEIGHT : 0.87 lb

#### LAMPING

LUMENS : 672 Rated

BULB : 1 x 60W Incandescent MB, 0W Total

BULB INCLUDED : (Not Included)

DIMMABLE : Yes COLOR\_TEMP : 2700K

# FINISHES OPTION



Satin Nickel

Textured White

#### GLASS

Frosted FT

White

#### MATERIAL

Glass + Steel

#### **RATINGS**

cETLus Dry Location



### **ADDITIONAL**

RATED LIFE 2500 Hours OPERATING TEMPERATURE: -20°C (-4°F), 40°C (104°F)



# **WESTERN DISTRIBUTION CENTER (HEADQUARTER)**253 NORTH VINELAND AVE I CITY OF INDUSTRY, CA 91746

**EASTERN DISTRIBUTION CENTER** 4200 SHIRLEY DR. I ATLANTA, GA 30336

**P**. 626.956.4200 | **F**. 626.956.4225 | maximlighting.com