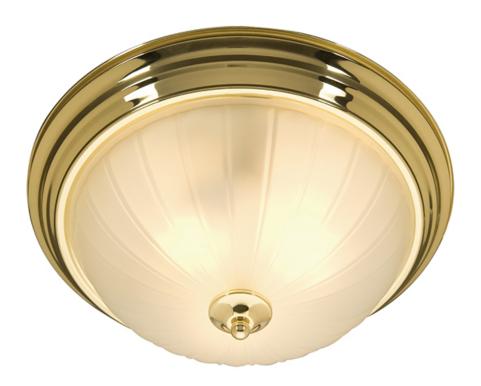

### PRODUCT DESCRIPTION

Maxim Lighting's commitment to both the residential lighting and the home building industries will assure you a product line focused on your lighting needs. With Maxim Lighting you will find quality product that is well designed, well priced and readily available.

#### LAMPING

LUMENS : 672 Rated

BULB : 1 x 60W Incandescent MB, 0W Total

BULB INCLUDED : (Not Included)

DIMMABLE : Yes COLOR\_TEMP : 2700K

#### MATERIAL

Glass + Steel