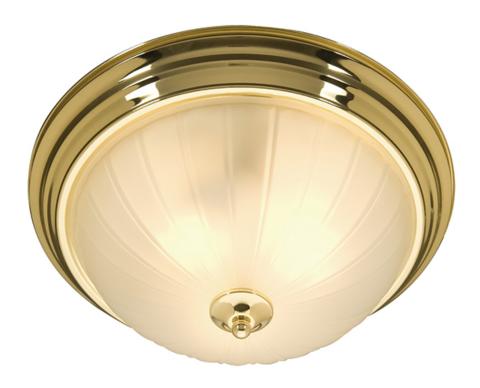

#### PRODUCT DESCRIPTION

Maxim Lighting's commitment to both the residential lighting and the home building industries will assure you a product line focused on your lighting needs. With Maxim Lighting you will find quality product that is well designed, well priced and readily available.

#### LAMPING

LUMENS : 800 Rated

BULB : 1 x 75W Incandescent MB , 0W Total

BULB INCLUDED : (Not Included)

DIMMABLE : Yes COLOR\_TEMP : 2700K

#### MATERIAL

Glass + Steel