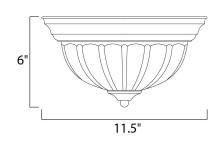

#### PRODUCT DESCRIPTION

Maxim Lighting's commitment to both the residential lighting and the home building industries will assure you a product line focused on your lighting needs. With Maxim Lighting you will find quality product that is well designed, well priced and readily available.



### **MEASUREMENTS**

DIMENSION : 11.5" W x 6" H HANGING WEIGHT : 0.87 lb

#### LAMPING

LUMENS : 800 Rated

BULB : 1 x 75W Incandescent MB , 0W Total

BULB INCLUDED : (Not Included)

DIMMABLE : Yes COLOR\_TEMP : 2700K

#### **FINISHES OPTION**











#### MATERIAL

Glass + Steel

## RATINGS

cETLus Location



#### **ADDITIONAL**

RATED LIFE 2500 Hours OPERATING TEMPERATURE: -20°C (-4°F), 40°C (104°F)



# **WESTERN DISTRIBUTION CENTER (HEADQUARTER)**253 NORTH VINELAND AVE I CITY OF INDUSTRY, CA 91746

**EASTERN DISTRIBUTION CENTER** 4200 SHIRLEY DR. I ATLANTA, GA 30336

**P**. 626.956.4200 | **F**. 626.956.4225 | maximlighting.com