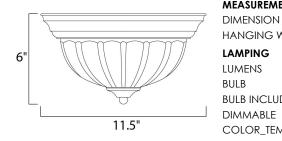

### MEASUREMENTS

: 11.5" W x 6" H HANGING WEIGHT : 0.87 lb

LAMPING

LUMENS BULB **BULB INCLUDED** DIMMABLE COLOR\_TEMP

# : 672 Rated : 1 x 60W Incandescent MB , 60W Total : (Not Included) :Yes :2700K

**FINISHES OPTION** 

Glass + Steel