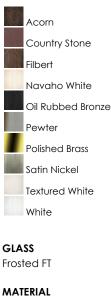

# : 672 Rated : 1 x 60W Incandescent MB , 60W Total : (Not Included) :Yes :2700K

**FINISHES OPTION** 

Glass + Steel