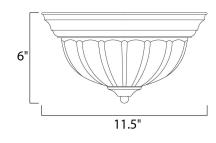

Quantity:

#### PRODUCT DESCRIPTION

Maxim Lighting's commitment to both the residential lighting and the home building industries will assure you a product line focused on your lighting needs. With Maxim Lighting you will find quality product that is well designed, well priced and readily available.



#### **MEASUREMENTS**

DIMENSION : 11.5" W x 6" H HANGING WEIGHT : 0.87 lb

### LAMPING

LUMENS : 672 Rated

BULB : 1 x 60W Incandescent MB, 60W Total

BULB INCLUDED : (Not Included)

DIMMABLE : Yes COLOR\_TEMP : 2700K

# Acorn Country Stone Filbert

**FINISHES OPTION** 



\_\_\_\_ Pewter



Textured White

White

#### **GLASS**

Frosted FT

#### MATERIAL

Glass + Steel

#### **RATINGS**

cETLus Dry Location



#### **ADDITIONAL**

RATED LIFE 2500 Hours OPERATING TEMPERATURE: -20°C (-4°F), 40°C (104°F)



## **WESTERN DISTRIBUTION CENTER (HEADQUARTER)**253 NORTH VINELAND AVE I CITY OF INDUSTRY, CA 91746

**EASTERN DISTRIBUTION CENTER** 4200 SHIRLEY DR. I ATLANTA, GA 30336

**P**. 626.956.4200 | **F**. 626.956.4225 | maximlighting.com