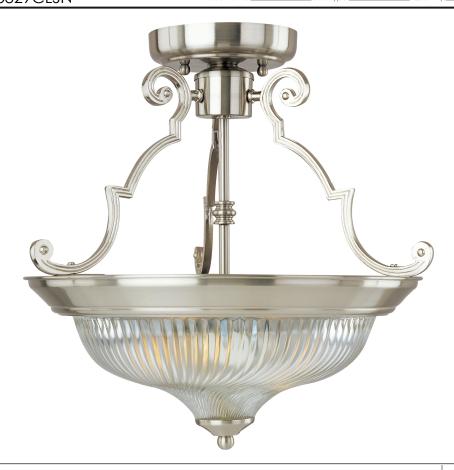

### PRODUCT DESCRIPTION

When you need necessary lighting for your home, think Essential first. Essential collection's selection of traditional, transitional and contemporary lighting focuses on simple design to brighten up any room. Fixtures come in Clear glass with a Satin Nickel finish.

### **GLASS**

Clear CL

#### MATERIAL

Iron