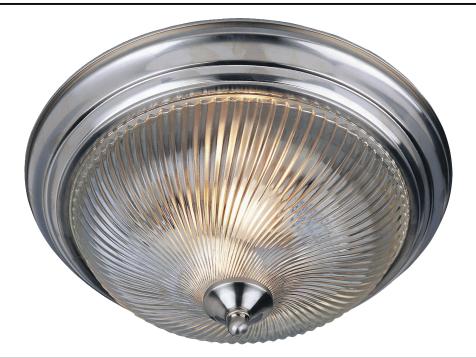

### PRODUCT DESCRIPTION

When you need necessary lighting for your home, think Essential first. Essential collection's selection of traditional, transitional and contemporary lighting focuses on simple design to brighten up any room. Fixtures come in Clear glass with a Satin Nickel finish.

### LAMPING

INPUT VOLTAGE : 120V

LUMENS : 2,016 Rated

BULB : 3 x 60W Incandescent E26 Medium , 180W Total

BULB INCLUDED : (Not Included)

DIMMABLE : Yes COLOR\_TEMP : 2700K

### GLASS

Clear CL