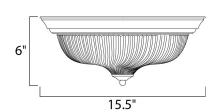

### PRODUCT DESCRIPTION

When you need necessary lighting for your home, think Essential first. Essential collection's selection of traditional, transitional and contemporary lighting focuses on simple design to brighten up any room. Fixtures come in Clear glass with a Satin Nickel finish.



#### **MEASUREMENTS**

DIMENSION : 15.5" W x 6" H HANGING WEIGHT : 4.74 lb

### LAMPING

INPUT VOLTAGE : 120V

LUMENS : 2,016 Rated

BULB : 3 x 60W Incandescent E26 Medium , 180W Total

BULB INCLUDED : (Not Included)

DIMMABLE : Yes COLOR\_TEMP : 2700K

## **FINISHES OPTION**









### GLASS

Clear CL

# MATERIAL

Iron

# RATINGS

Dry Location



## **ADDITIONAL**

RATED LIFE 2500 Hours OPERATING TEMPERATURE: -20°C (-4°F), 40°C (104°F)

Always consult a qualified electrician before installing any lighting product.



# WESTERN DISTRIBUTION CENTER (HEADQUARTER)

253 NORTH VINELAND AVE I CITY OF INDUSTRY, CA 91746

# **EASTERN DISTRIBUTION CENTER**

4200 SHIRLEY DR. I ATLANTA, GA 30336

P. 626.956.4200 | F. 626.956.4225 | maximlighting.com