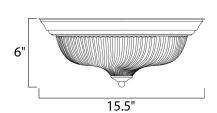

### PRODUCT DESCRIPTION

When you need necessary lighting for your home, think Essential first. Essential collection's selection of traditional, transitional and contemporary lighting focuses on simple design to brighten up any room. Fixtures come in Clear glass with a Satin Nickel finish.



#### **MEASUREMENTS**

DIMENSION : 15.5" W x 6" H HANGING WEIGHT : 4.74 lb

### LAMPING

LUMENS : 2,016 Rated

BULB : 3 x 60W Incandescent MB , 0W Total

BULB INCLUDED : (Not Included)

DIMMABLE : Yes COLOR\_TEMP : 2700K

## **FINISHES OPTION**







## Satin Nickel

## GLASS

Clear CL

# MATERIAL

Iron

## RATINGS

Dry Location



## **ADDITIONAL**

RATED LIFE 2500 Hours OPERATING TEMPERATURE: -20°C (-4°F), 40°C (104°F)

Always consult a qualified electrician before installing any lighting product.



# WESTERN DISTRIBUTION CENTER (HEADQUARTER)

253 NORTH VINELAND AVE I CITY OF INDUSTRY, CA 91746

# **EASTERN DISTRIBUTION CENTER**

4200 SHIRLEY DR. I ATLANTA, GA 30336

P. 626.956.4200 | F. 626.956.4225 | maximlighting.com