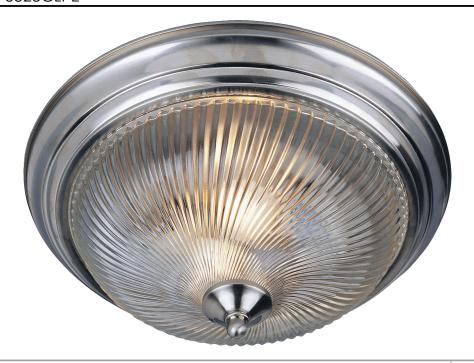

### PRODUCT DESCRIPTION

When you need necessary lighting for your home, think Essential first. Essential collection's selection of traditional, transitional and contemporary lighting focuses on simple design to brighten up any room. Fixtures come in Clear glass with a Satin Nickel finish.

## GLASS

Clear CL