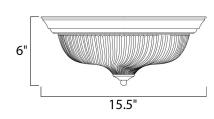

#### PRODUCT DESCRIPTION

When you need necessary lighting for your home, think Essential first. Essential collection's selection of traditional, transitional and contemporary lighting focuses on simple design to brighten up any room. Fixtures come in Clear glass with a Satin Nickel finish.



## **MEASUREMENTS**

DIMENSION : 15.5" W x 6" H HANGING WEIGHT : 4.74 lb

#### LAMPING

**LUMENS** : 2,016 Rated

**BULB** : 3 x 60W Incandescent MB, 180W Total

**BULB INCLUDED** : (Not Included)

DIMMABLE : Yes COLOR\_TEMP : 2700K

#### **FINISHES OPTION**

Oil Rubbed Bronze

Polished Brass

Satin Nickel

## **GLASS**

Clear CL

## MATERIAL

Iron

## **RATINGS**

Dry Location



#### **ADDITIONAL**

**RATED LIFE 2500 Hours** OPERATING TEMPERATURE: -20°C (-4°F), 40°C (104°F)

Always consult a qualified electrician before installing any lighting product.



# WESTERN DISTRIBUTION CENTER (HEADQUARTER)

253 NORTH VINELAND AVE I CITY OF INDUSTRY, CA 91746

## **EASTERN DISTRIBUTION CENTER**

4200 SHIRLEY DR. I ATLANTA, GA 30336

P. 626.956.4200 | F. 626.956.4225 | maximlighting.com