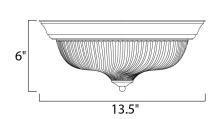

Job Type:

#### PRODUCT DESCRIPTION

When you need necessary lighting for your home, think Essential first. Essential collection's selection of traditional, transitional and contemporary lighting focuses on simple design to brighten up any room. Fixtures come in Clear glass with a Satin Nickel finish.



### **MEASUREMENTS**

DIMENSION : 13.5" W x 6" H HANGING WEIGHT : 3.31 lb

#### LAMPING

**LUMENS** : 1,344 Rated

**BULB** : 2 x 60W Incandescent MB, 0W Total

BULB INCLUDED : (Not Included)

DIMMABLE

COLOR\_TEMP : 2700K

### **FINISHES OPTION**



Textured White

White

#### MATERIAL

Iron

## **RATINGS**

Dry Location



## ADDITIONAL

RATED LIFE 2500 Hours **OPERATING TEMPERATURE:** -20°C (-4°F), 40°C (104°F)

Always consult a qualified electrician before installing any lighting product.



# WESTERN DISTRIBUTION CENTER (HEADQUARTER)

4200 SHIRLEY DR. I ATLANTA, GA 30336

P. 626.956.4200 | F. 626.956.4225 | maximlighting.com