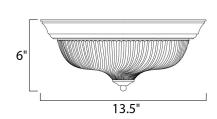

### PRODUCT DESCRIPTION

When you need necessary lighting for your home, think Essential first. Essential collection's selection of traditional, transitional and contemporary lighting focuses on simple design to brighten up any room. Fixtures come in Clear glass with a Satin Nickel finish.



## **MEASUREMENTS**

DIMENSION : 13.5" W x 6" H HANGING WEIGHT : 2.65 lb

#### LAMPING

INPUT VOLTAGE : 120V

LUMENS : 1,344 Rated

BULB : 2 x 60W Incandescent MB , 120W Total

BULB INCLUDED : (Not Included)
DIMMABLE : Standard
COLOR\_TEMP : 2700K

## **FINISHES OPTION**



Textured White

White

### **GLASS**

Clear CL

# MATERIAL

Iron

# **RATINGS**

Dry Location



#### ADDITIONAL

RATED LIFE 2500 Hours OPERATING TEMPERATURE: -20°C (-4°F), 40°C (104°F)

Always consult a qualified electrician before installing any lighting product.



# WESTERN DISTRIBUTION CENTER (HEADQUARTER)

253 NORTH VINELAND AVE I CITY OF INDUSTRY, CA 91746

# EASTERN DISTRIBUTION CENTER

4200 SHIRLEY DR. I ATLANTA, GA 30336

P. 626.956.4200 | F. 626.956.4225 | maximlighting.com