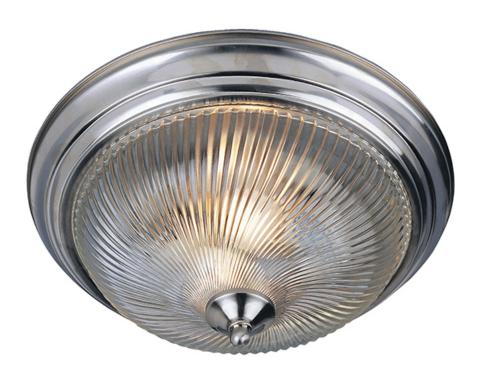

### PRODUCT DESCRIPTION

When you need necessary lighting for your home, think Essential first. Essential collection's selection of traditional, transitional and contemporary lighting focuses on simple design to brighten up any room. Fixtures come in Clear glass with a Satin Nickel finish.

#### LAMPING

INPUT VOLTAGE : 120V

LUMENS : 1,344 Rated

BULB : 2 x 60W Incandescent MB , 120W Total

BULB INCLUDED : (Not Included)
DIMMABLE : Standard
COLOR\_TEMP : 2700K

### **GLASS**

Clear CL