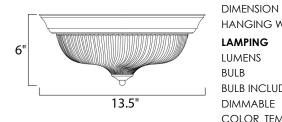

## MEASUREMENTS

HANGING WEIGHT : 3.31 lb

LAMPING

LUMENS BULB BULB INCLUDED DIMMABLE COLOR\_TEMP

: 13.5" W x 6" H

: 1,344 Rated : 2 x 60W Incandescent MB , 120W Total : (Not Included) : :2700K