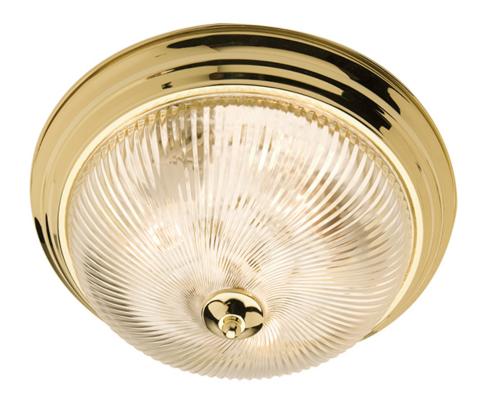

### **PRODUCT DESCRIPTION**

When you need necessary lighting for your home, think Essential first. Essential collection's selection of traditional, transitional and contemporary lighting focuses on simple design to brighten up any room. Fixtures come in Clear glass with a Satin Nickel finish.

# **FINISHES OPTION** Polished Brass

Satin Nickel Textured White

White

GLASS Clear CL

MATERIAL Iron