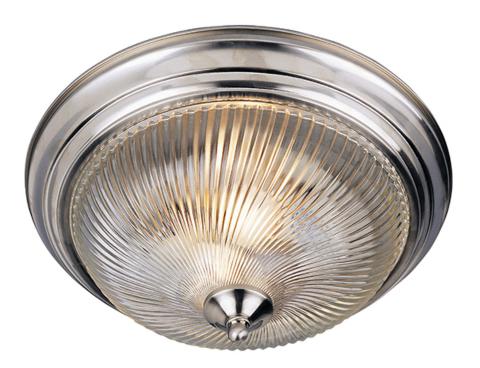

## PRODUCT DESCRIPTION

When you need necessary lighting for your home, think Essential first. Essential collection's selection of traditional, transitional and contemporary lighting focuses on simple design to brighten up any room. Fixtures come in Clear glass with a Satin Nickel finish.

## **FINISHES OPTION**

Pewte

Polished Brass

Satin Nickel

# GLASS

Clear CL

# MATERIAL

Iron