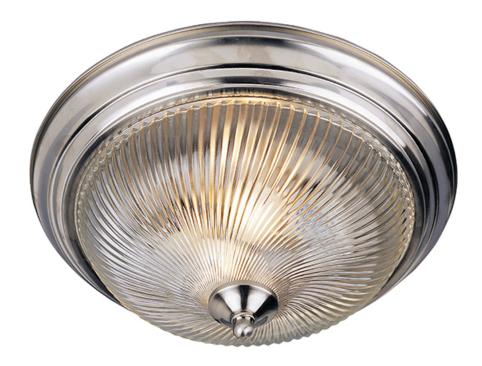

### **PRODUCT DESCRIPTION**

When you need necessary lighting for your home, think Essential first. Essential collection's selection of traditional, transitional and contemporary lighting focuses on simple design to brighten up any room. Fixtures come in Clear glass with a Satin Nickel finish.

## Pewter Polished Brass Satin Nickel

GLASS Clear CL